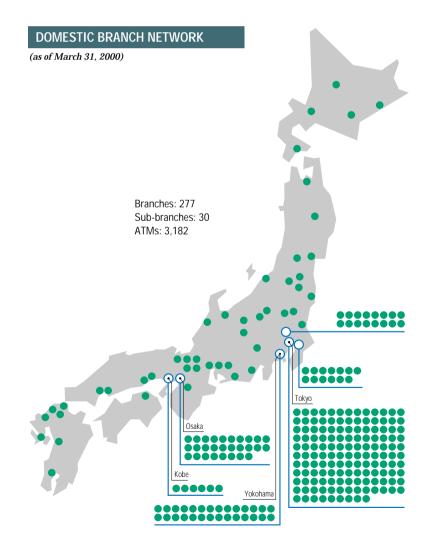

### **Domestic Offices**

Fuji Bank Group (as of May 31, 2000)

The Fujigin Credit, Ltd. Established: November 1974 Capitalization: ¥1,200 million Percentage of Ownership: 100%

The Fujigin Marketing Service, Ltd. Established: March 1988 Capitalization: ¥10 million Percentage of Ownership: 100%