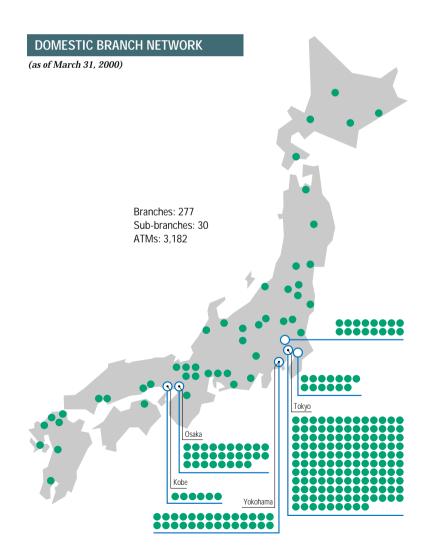

ration Established: December 1987 Capitalization: ¥200 million Percentage of Ownership: 100%

YTB Credit Guaranty Co., Ltd. Established: February 1978 Capitalization: ¥100 million Percentage of Ownership: 100%

The Yasuda Union Credit Co., Ltd. Established: April 1983 Capitalization: ¥100 million Percentage of Ownership: 95%

YTB Homes Co., Ltd. Established: July 1986 Capitalization: ¥300 million Percentage of Ownership: 100% Anshin Total Finance Corporation Established: April 1989 Capitalization: ¥300 million Percentage of Ownership: 100%

YTB Leasing Company, Ltd. Established: October 1983 Capitalization: ¥1,000 million Percentage of Ownership: 84.6%

The Dai-Ichi Kangyo Fuji Trust & Banking Co., Ltd. Established: April 1999 Capitalization: ¥100,000 million Percentage of Ownership: 50%



43