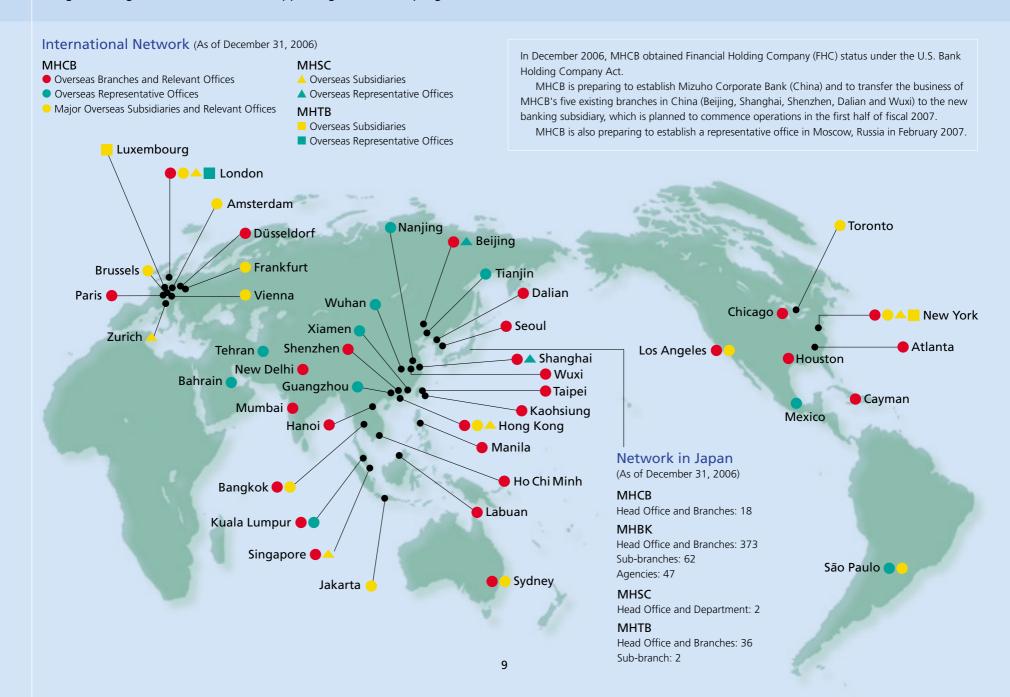

# Office Network of Mizuho

We utilize our office network, which covers every prefecture in Japan as well as major overseas cities, to respond to our customers' diversified and globalizing financial needs while supporting the smooth progress of economic activities.