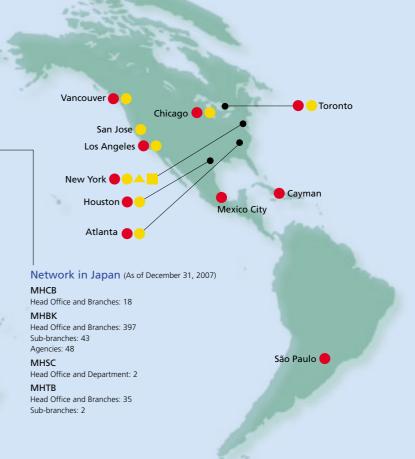

## Office Network

We utilize our office network, which covers every prefecture in Japan as well as major overseas cities, to respond to our customers' diversified and globalizing financial needs while supporting the smooth progress of economic activities.

## MHCB's Newly Established Offices (April to December 2007)

| April    | Milan Branch opened                                                                                                      |
|----------|--------------------------------------------------------------------------------------------------------------------------|
| May      | Mexico Representative Office commenced business promotion activities                                                     |
| June     | Mizuho Corporate Bank (China) established.                                                                               |
|          | Mizuho Corporate Bank (USA) established four representative offices in the U.S. (Atlanta, Chicago, Houston, Los Angeles) |
|          | Dubai Branch opened                                                                                                      |
| July     | Mizuho Corporate Bank (China)<br>Tianjin Branch opened                                                                   |
| October  | Mizuho Corporate Bank (China)<br>Dalian Economic & Technological Development Area Sub-Branch opened                      |
| November | Canada Branch and Vancouver Office opened.                                                                               |