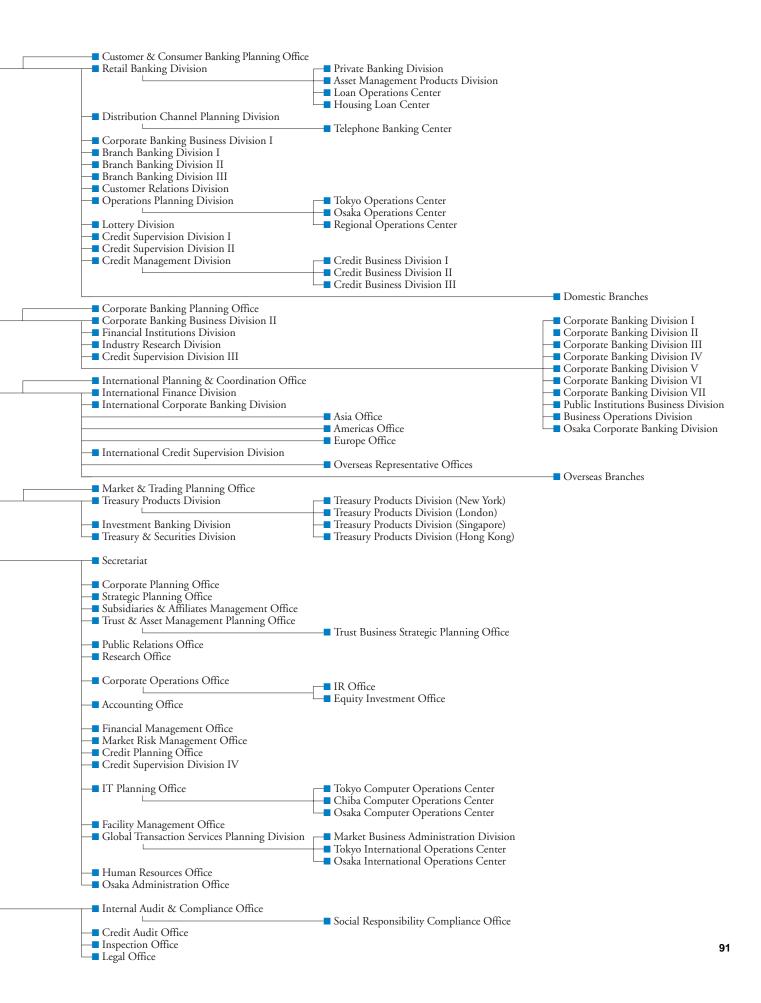

|                                                                                 | F                                          | Customer & Consumer                                   |  |
|---------------------------------------------------------------------------------|--------------------------------------------|-------------------------------------------------------|--|
|                                                                                 |                                            | Banking Company                                       |  |
|                                                                                 |                                            |                                                       |  |
|                                                                                 |                                            |                                                       |  |
|                                                                                 |                                            |                                                       |  |
|                                                                                 |                                            |                                                       |  |
| General Meeting of<br>Shareholders                                              |                                            |                                                       |  |
| Shareholders                                                                    |                                            |                                                       |  |
|                                                                                 |                                            |                                                       |  |
| <ul> <li>Corporate Auditors</li> <li>Board of Corporate<br/>Auditors</li> </ul> |                                            |                                                       |  |
| Auditors                                                                        |                                            |                                                       |  |
|                                                                                 |                                            |                                                       |  |
|                                                                                 |                                            |                                                       |  |
| Board of Directors     Management Committee                                     |                                            | Corporate Banking                                     |  |
|                                                                                 | -                                          | Corporate Banking<br>Company                          |  |
|                                                                                 |                                            |                                                       |  |
|                                                                                 |                                            |                                                       |  |
|                                                                                 |                                            | International Banking                                 |  |
|                                                                                 | -                                          | <ul> <li>International Banking<br/>Company</li> </ul> |  |
|                                                                                 |                                            |                                                       |  |
|                                                                                 |                                            |                                                       |  |
|                                                                                 |                                            |                                                       |  |
|                                                                                 |                                            |                                                       |  |
|                                                                                 |                                            |                                                       |  |
|                                                                                 | -                                          | Market & Trading Company                              |  |
|                                                                                 |                                            |                                                       |  |
|                                                                                 |                                            |                                                       |  |
|                                                                                 | L                                          |                                                       |  |
|                                                                                 |                                            |                                                       |  |
|                                                                                 |                                            |                                                       |  |
|                                                                                 |                                            |                                                       |  |
|                                                                                 |                                            |                                                       |  |
|                                                                                 |                                            |                                                       |  |
|                                                                                 |                                            |                                                       |  |
|                                                                                 |                                            |                                                       |  |
|                                                                                 |                                            |                                                       |  |
|                                                                                 |                                            |                                                       |  |
|                                                                                 |                                            |                                                       |  |
|                                                                                 |                                            |                                                       |  |
|                                                                                 |                                            |                                                       |  |
|                                                                                 |                                            |                                                       |  |
|                                                                                 |                                            |                                                       |  |
|                                                                                 |                                            |                                                       |  |
|                                                                                 |                                            |                                                       |  |
|                                                                                 |                                            |                                                       |  |
|                                                                                 |                                            |                                                       |  |
| l                                                                               | Internal Audit & Compli-<br>ance Committee |                                                       |  |
|                                                                                 |                                            |                                                       |  |
| 00                                                                              |                                            |                                                       |  |