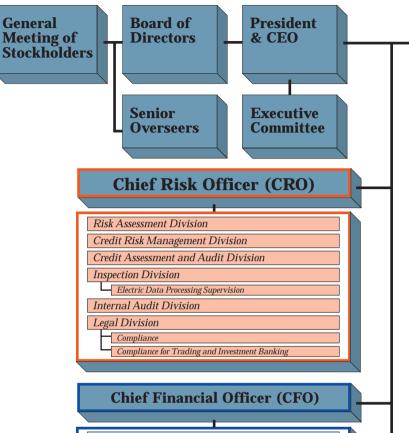

# BOARD OF DIRECTORS AND SENIOR OVERSEERS

# FUJI BANK GROUP ORGANIZATION

#### Chairman of the Board

# Directors

Toru HASHIMOTO

#### President & Chief Executive Officer

Yoshiro YAMAMOTO

# **Deputy Presidents**

Tosaku HARADA Toshiyuki OGURA

#### Senior Managing Director

Masaaki SATO

#### Managing Directors

Isao HIRAIDE Soichi HIRABAYASHI Atsushi TAKANO Terunobu MAEDA Hiroaki SHINODA Teruhiko IKEDA Seiji SATOMURA Yukio OBARA Kenji WATANABE Michio UENO Tsutomu HAYANO Kazumi YANAGIHARA Fumito ISHIZAKA Kunioki ISHIBASHI Yoshiaki SUGITA Minoru ITOSAKA Hajime SAKUMA Saburo NISHIURA Kazuo KASUGAKAWA Sumio UESUGI Masayoshi KANAJI Akio TAKEUCHI

#### **Senior Overseers**

Takeshi TAKAHASHI Masayuki AMARI Takeie UKITA Yoriaki SAKATA Yuji OSHIMA Daiyu AOKI

(as of June 29, 1999)

| Corporate Planning Division          |
|--------------------------------------|
| Research                             |
| Social and Cultural Relations        |
| Y2K Project                          |
| Finance and Accounting Division      |
|                                      |
| Accounting<br>Investor Relations     |
|                                      |
| Subsidiaries and Affiliates Division |

# Customer Services DivisionPublic Relations DivisionHuman Resources DivisionPremises and General Affairs DivisionSystems and Operations Administration DivisionExecutive SecretariatRegional Headquarters for KansaiCredit Administration Division ICredit Administration Division IIICredit Administration Division for KansaiCorporate Credit Division