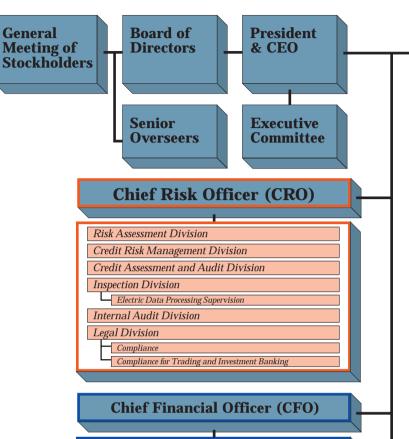

# BOARD OF DIRECTORS AND SENIOR OVERSEERS

# FUJI BANK GROUP ORGANIZATION

# Chairman of the Board

# Directors

Toru HASHIMOTO

# President & Chief Executive Officer

Yoshiro YAMAMOTO

# **Deputy Presidents**

Tosaku HARADA Toshiyuki OGURA

# Senior Managing Director

Masaaki SATO

# Managing Directors

Isao HIRAIDE Soichi HIRABAYASHI Atsushi TAKANO Terunobu MAEDA Hiroaki SHINODA Teruhiko IKEDA Seiji SATOMURA Yukio OBARA Kenji WATANABE Michio UENO Tsutomu HAYANO Kazumi YANAGIHARA Fumito ISHIZAKA Kunioki ISHIBASHI Yoshiaki SUGITA Minoru ITOSAKA Hajime SAKUMA Saburo NISHIURA Kazuo KASUGAKAWA Sumio UESUGI Masayoshi KANAJI Akio TAKEUCHI

### **Senior Overseers**

Takeshi TAKAHASHI Masayuki AMARI Takeie UKITA Yoriaki SAKATA Yuji OSHIMA Daiyu AOKI

(as of June 29, 1999)



| Corporate Planning Division          |
|--------------------------------------|
| Research                             |
| Social and Cultural Relations        |
| Y2K Project                          |
| Finance and Accounting Division      |
| Finance and Accounting Division      |
| Accounting                           |
| Investor Relations                   |
| Subsidiaries and Affiliates Division |
| Subsidiaries and Affiliates Division |
| X                                    |

# Customer Services DivisionPublic Relations DivisionHuman Resources DivisionPremises and General Affairs DivisionSystems and Operations Administration DivisionExecutive SecretariatRegional Headquarters for KansaiCredit Administration Division ICredit Administration Division IICredit Administration Divis