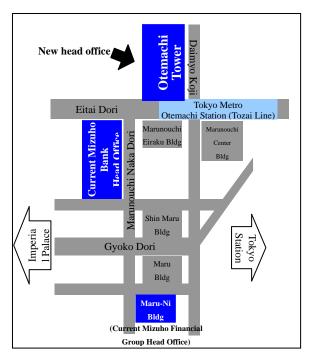

## Relocation of Head Offices

Mizuho Financial Group, Inc. (President & CEO: Yasuhiro Sato) and Mizuho Bank, Ltd. (President & CEO: Yasuhiro Sato) hereby announce the relocation of their respective head offices (current Mizuho Financial Group head office: 2-5-1, Marunouchi, Chiyoda-ku, Tokyo; current Mizuho Bank head office: 1-3-3, Marunouchi, Chiyoda-ku, Tokyo) to the addresses below.

## 1. New address:

Otemachi Tower, 1-5-5, Otemachi, Chiyoda-ku, Tokyo Some divisions will relocate to the Uchisaiwaicho Head Office Building at 1-1-5, Uchisaiwaicho, Chiyoda-ku, Tokyo