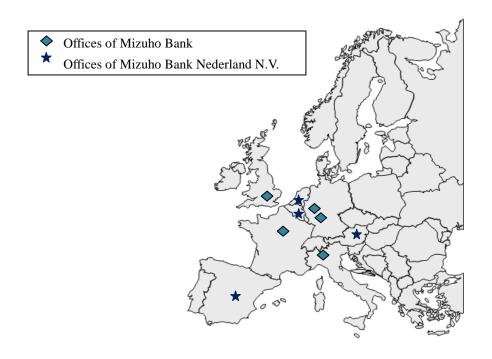

Mizuho will provide enhanced support to valued customers starting or expanding business in Europe through the international network in Europe by Mizuho Bank, Ltd. Mizuho Bank Europe N.V.

< Reference > Mizuho Bank international network in Europe (as of July 25, 2016)

| Entity name                   | Branch name                  | Location    | Business territory   |
|-------------------------------|------------------------------|-------------|----------------------|
| Mizuho Bank                   | London                       | United      | United Kingdom,      |
|                               |                              | Kingdom     | Scandinavia          |
|                               | Paris                        | France      | France               |
|                               | Düsseldorf                   | Germany     | Germany              |
|                               | Frankfurt                    | Germany     | Germany              |
|                               | Milan                        | Italy       | Italy                |
| Mizuho Bank<br>Nederland N.V. | Head Office                  | The         | The Netherlands,     |
|                               | (Amsterdam)                  | Netherlands | Luxembourg           |
|                               | Brussels                     | Belgium     | Belgium              |
|                               | Vienna                       | Austria     | Austria, Poland, the |
|                               |                              |             | Czech Republic etc.* |
|                               | Madrid Representative office | Spain       | Spain, Portugal      |

<sup>\* 16</sup> countries: Austria, Switzerland, Poland, the Czech Republic, Romania, Hungary, Slovakia, Croatia, Bulgaria, Slovenia, Serbia, Bosnia and Herzegovina, Albania, Macedonia, Kosovo, Montenegro