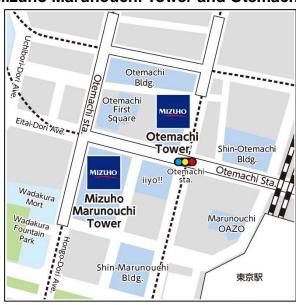

## 3. Date of consolidation

Gradual consolidation between late December 2020 and early February 2022.

Map of Mizuho Marunouchi Tower and Otemachi Tower

## Access

Mizuho Marunouchi Tower: A 5-min walk from JR Tokyo Station Marunouchi

North Exit.

Direct access from Otemachi Station (Tozai, Marunouchi, Chiyoda, Hanzomon, and Mita subway

lines) via Exit B1b or Exit D7

Otemachi Tower: A 5-min walk from JR Tokyo Station Marunouchi

North Exit.

Direct access from Otemachi Station (Tozai, Marunouchi, Chiyoda, Hanzomon, and Mita subway

lines) near the central Tozai Line gate.