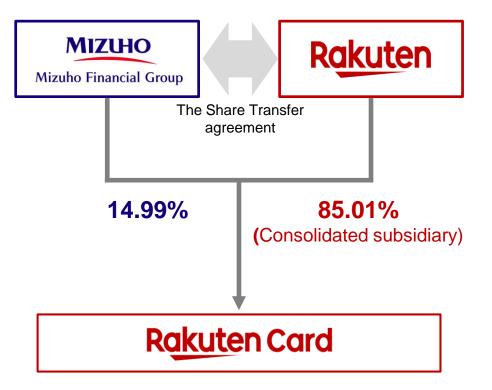

## Summary

- Signed strategic business alliance among FG, BK, UC Card, Orient Corporation, Rakuten Group and Rakuten Card
- Investment to Rakuten Card

## **Financial Impacts**

- Impact on CET1 ratio<sup>\*</sup>: Approx. -4.0 bps
- Investment amount: Approx. JPY 165.0 B

Others

Date of execution of share transfer(planned) : December 1<sup>st</sup>, 2024