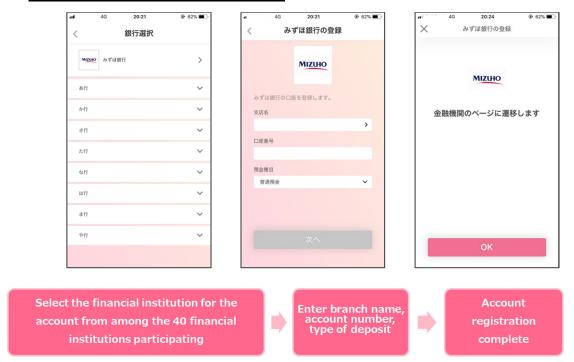

## Registering a bank account

A customer can link a deposit account at a participating financial institution with J-Coin Pay by downloading the J-Coin Pay app, selecting the appropriate bank, inputting the account number and other necessary information, and confirming their identity.

## **Account registration process outline**

Please direct any questions about the app to the helpline below.

Tel: 0120-324-367

Hours: Weekdays 9:00 am to 5:00 pm

Go to brand site