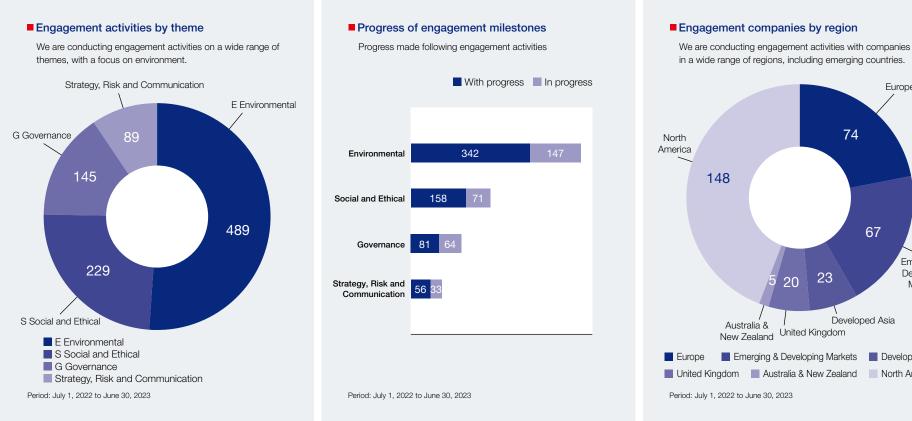

## **Engagement Activities with Overseas Companies**

Asset Management One has a dedicated responsible investment and stewardship specialist based in our London office (Asset Management One International), who specializes in conducting ESG-related research globally and engagement activities with companies outside Japan. Having a UK based specialist with extensive experience in the ESG and stewardship area, who is working closely with our ESG analysts and the investment teams in both Tokyo and New York, is one of our intentional efforts to be a major

Japanese asset manager at the forefront of the region where is a pioneer of stewardship activities and ESG investment. We believe this has also enabled us to work more closely and collaboratively with other global investors. with an aim of solving societal challenges and achieving sustainable value creation from a global perspective.

In addition, we have partnered with a global leading stewardship service provider EOS at Federated Hermes ("EOS"). On behalf of our firm, EOS engages with our

investee companies in ex-Japan global markets. We are closely monitoring and proactively participating in EOS' s engagement activities through providing detailed feedback to its annual client survey on engagement plans and focus areas, and joining its engagement meetings with some of the investee companies as well. More details regarding how we monitor and hold the service providers accountable are also explained on pages 46 and 61 in this report.